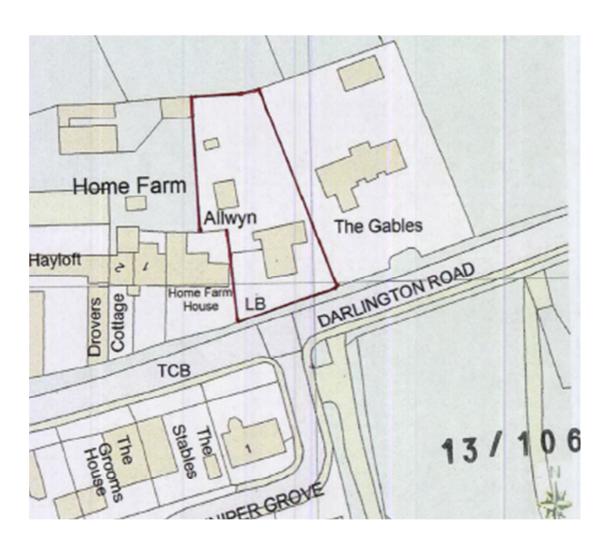

Appendix 2: Proposed Block Plan



Appendix 3: Existing elevations



## Appendix 4: Existing layout

LOCAL AUTHORITY: CLIENT: MR & MRS M PITCHFORD **EXISTING** STOCKTON ON TEES BOROUGH COUNCIL TECHNICAL SERVICES DEPARTMENT PLANNING DIVISION ADDRESS: ALLWYN DARLINGTON ROAD ELTON STOCKTON ON TEES MUNICIPAL BUILDINGS CHURCH ROAD STOCKTON ON TEES BEDROOM 2 TS21 1AG AGENT: STUART PINCHES THE PLANMAN 8 DRYDEN CLOSE PROPSAL: ERECTION OF A FIRST FLOOR EXTENSION ABOVE THE STOCKTON ON TEES TS23 3TT THE CONSTRUCTION OF A TWO STOREY REAR EXTENSION. BEDROOM 01642 874906 07748 928974 s.pinches@ntlworld.com DRAWING NO: 2 OF 5 DINING ROOM DATE:25/04/13 SCALE: 1:100 KITCHEN BATHROOM TANK EXISTING GROUND FLOOR PLAN **REVISION B 05/09/13** 

Appendix 5: Proposed Elevations



Appendix 6: Proposed ground f