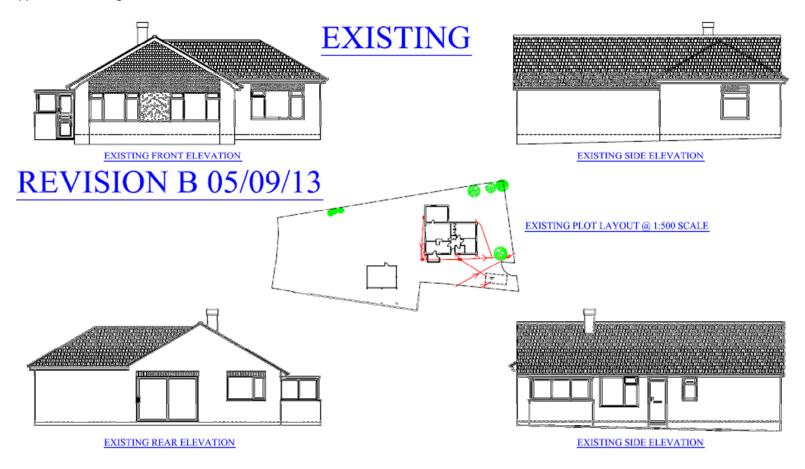

Appendix 2: Proposed Block Plan

Appendix 3: Existing elevations

## Appendix 4: Existing layout

LOCAL AUTHORITY: CLIENT: MR & MRS M PITCHFORD **EXISTING** STOCKTON ON TEES BOROUGH COUNCIL TECHNICAL SERVICES DEPARTMENT PLANNING DIVISION ADDRESS: ALLWYN DARLINGTON ROAD ELTON STOCKTON ON TEES MUNICIPAL BUILDINGS CHURCH ROAD STOCKTON ON TEES BEDROOM 2 TS21 1AG AGENT: STUART PINCHES THE PLANMAN 8 DRYDEN CLOSE PROPSAL: ERECTION OF A FIRST FLOOR EXTENSION ABOVE THE STOCKTON ON TEES TS23 3TT THE CONSTRUCTION OF A TWO STOREY REAR EXTENSION. BEDROOM 01642 874906 07748 928974 s.pinches@ntlworld.com DRAWING NO: 2 OF 5 DINING ROOM DATE:25/04/13 SCALE: 1:100 KITCHEN BATHROOM TANK EXISTING GROUND FLOOR PLAN **REVISION B 05/09/13** 