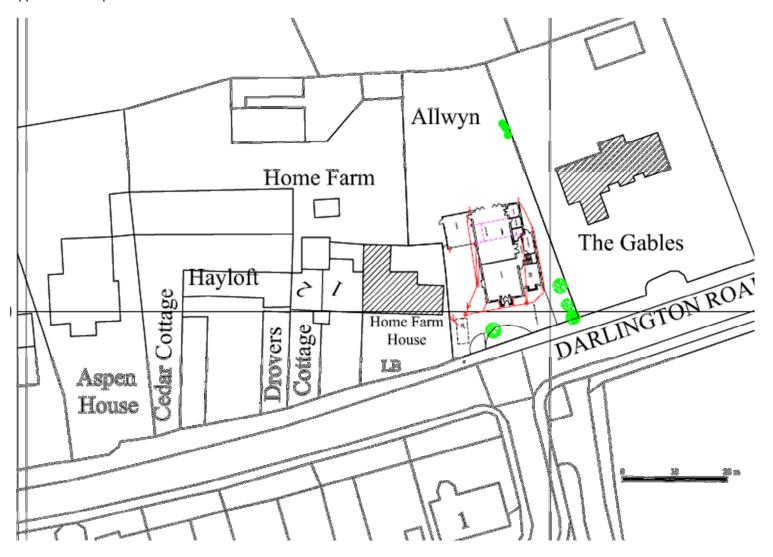

Appendix 2: Proposed Block Plan



Appendix 3: Existing elevations



## Appendix 4: Existing layout

LOCAL AUTHORITY: CLIENT: MR & MRS M PITCHFORD **EXISTING** STOCKTON ON TEES BOROUGH COUNCIL TECHNICAL SERVICES DEPARTMENT PLANNING DIVISION ADDRESS: ALLWYN DARLINGTON ROAD ELTON STOCKTON ON TEES MUNICIPAL BUILDINGS CHURCH ROAD STOCKTON ON TEES BEDROOM 2 TS21 1AG AGENT: STUART PINCHES THE PLANMAN 8 DRYDEN CLOSE PROPSAL: ERECTION OF A FIRST FLOOR EXTENSION ABOVE THE STOCKTON ON TEES TS23 3TT THE CONSTRUCTION OF A TWO STOREY REAR EXTENSION. BEDROOM 01642 874906 07748 928974 s.pinches@ntlworld.com DRAWING NO: 2 OF 5 DINING ROOM DATE:25/04/13 SCALE: 1:100 KITCHEN BATHROOM TANK EXISTING GROUND FLOOR PLAN **REVISION B 05/09/13** 

Appendix 5: Proposed Elevations



Appendix 6: Proposed ground floor layout



Appendix 7: Proposed